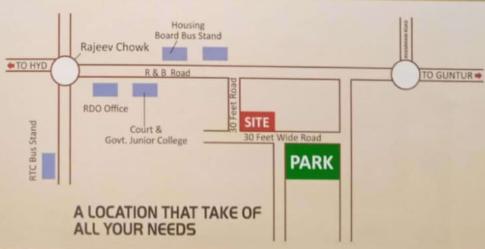

Sri Lakshmi Narasimha Heights Located close to eminent educational institutions, shopping destinations and health care centres etc.

- Plot No. 211, Road No. 2, 3rd Cross Rock Town Colony, Beside Reliance Petrol Bunk Street, Mansoorabad, L.B. Nagar, Hyderabad-500 074, Telangana.
- © 040-2970 4919 @ 8860524596
- naipunyainfra gmail.com