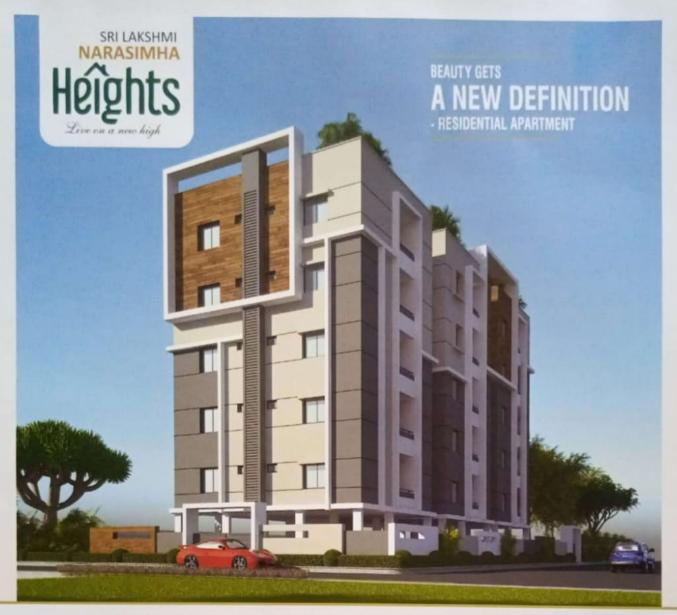

# 2 BHK APARTMENT LOCATED @ MIRYALGUDA, TELANGANA

Sri Lakshmi Narasimha Heights by Sri Naipunya Projects is the place where this dream comes true. It's place where nature will comsume you.

Sri Lakshmi Narasimha Heights is structured in a manner that every room draws ample sunlight, with the potential to energize every nook and corner of your home in the mornings

Sri Lakshmi Narasimha Heights Located close to eminent educational institutions, shopping destinations and health care centres etc.

- Plot No. 211, Road No. 2, 3rd Cross Rock Town Colony, Beside Reliance Petrol Bunk Street, Mansoorabad, L.B. Nagar, Hyderabad-500 074, Telangana.
- © 040-2970 4919 @ 8860524596
- naipunyainfra gmail.com