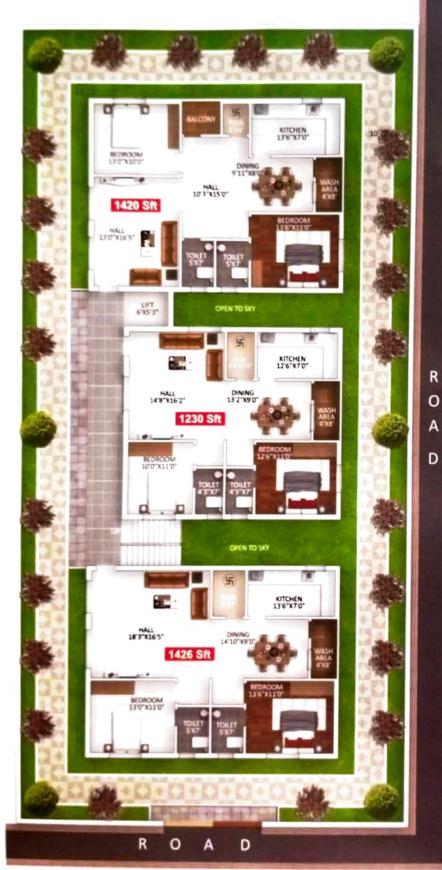

# 2 BHK APARTMENT LOCATED @ MIRYALGUDA, TELANGANA

Sri Lakshmi Narasimha Heights by Sri Naipunya Projects is the place where this dream comes true. It's place where nature will comsume you.

Sri Lakshmi Narasimha Heights is structured in a manner that every room draws ample sunlight, with the potential to energize every nook and corner of your home in the mornings

Sri Lakshmi Narasimha Heights Located close to eminent educational institutions, shopping destinations and health care centres etc.





- Plot No. 211, Road No. 2, 3rd Cross Rock Town Colony, Beside Reliance Petrol Bunk Street, Mansoorabad, L.B. Nagar, Hyderabad-500 074, Telangana.
- © 040-2970 4919 @ 8860524596
- naipunyainfra gmail.com



# TYPICAL FLOOR PLAN





# SPECIFICATIONS:

#### WALLS:

With good quality red bricks

#### FLOORING:

800x800 mm Double charged vitrified tiles

#### FALSE CEILING:

With good quality (Ziprock) boards

# DOOR FRAMES:

All door frames with teak wood

#### **DOOR SHUTTERS:**

Main door with teak wood and remaining doors with ISI mark flush doors

#### BATHROOMS:

Flooring with good quality antiskid ceramic tiles and dadoing with good quality ceramic tiles upto door height.

# BATH ROOM DOOR FRAMES:

Good quality teak wood frames

# BATH ROOM DOOR SHUTTERS:

Good quality pvc shutters

#### WINDOW FRAMES:

With good quality teak wood

#### WINDOW SHUTTERS:

Glazed window shutters with teak wood frame

#### PLUMBING:

All water and drainage lines with ISI marked pvc/cpvc/upvc

#### SANITARY FITTINGS:

All western co